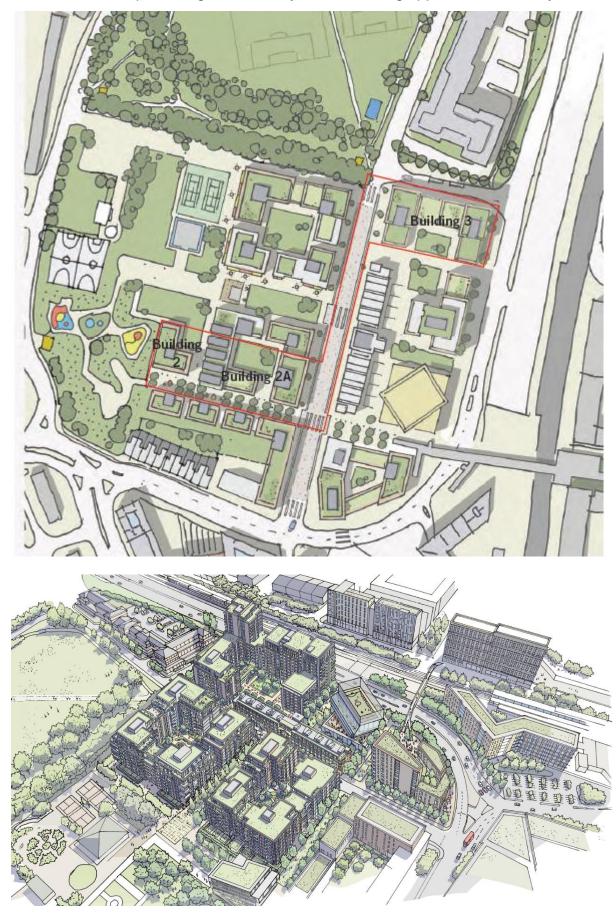

Illustrative masterplan images for Ashley Road showing application boundary

Illustrative visualitations showing early designs for Pavilion building (Building 2)