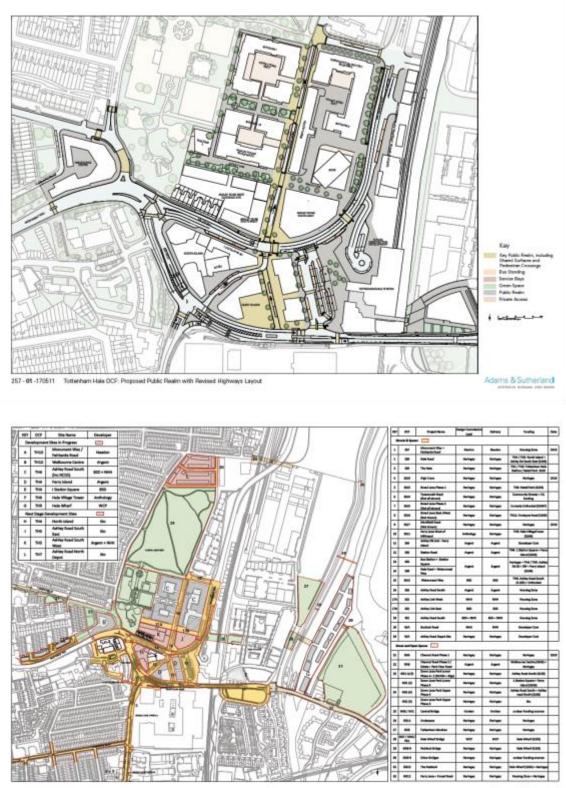

## Streets and Spaces plans referred to in Heads of Terms

257 - 62 -170511 Tottenham Hale DCF: Streets & Spaces and Green and Open Space Project Delivery

Adams & Sutherland